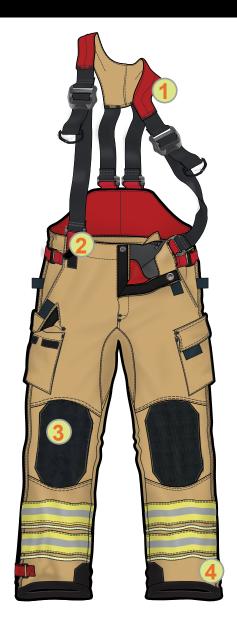

Adjustable and removable suspender system

Front flap

Side and inside pockets

Trotter with reflective tape details

Wear resistant knee reinforcement with padding

Trotters adjustable with velcro tapes

Adjustable belt system

Cargo pockes