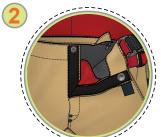

Adjustable and removable suspender system

Front flap

Side and inside pockets

Trotter with reflective tape details

Wear resistant knee reinforcement with padding

Trotters adjustable with velcro tapes

Adjustable belt system