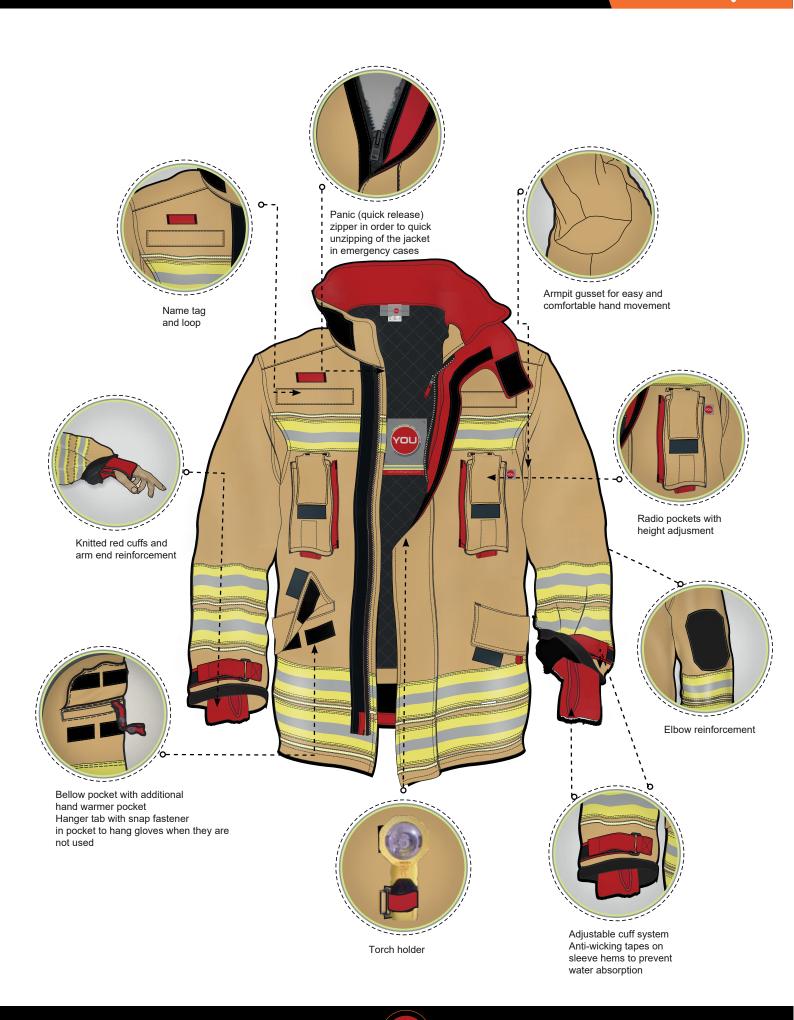

No battery needed

Hanger loops

Washing label and inner pocket details

Front flap and collar

Antiwicking fabric to prevent fluid entry Water drain holes Inspection opening

Arm end reinforcement

Elbow reinforcement