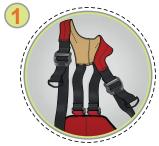

Adjustable and removable suspender system

Front flap

Side and inside pockets

Trotter with reflective tape details

Wear resistant knee reinforcement with padding

Trotters adjustable with velcro tapes

Adjustable belt system