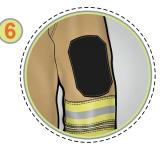

Adjustable and removable suspender system

Front flap

Side and inside pockets

Trotter with reflective tape details

Wear resistant knee reinforcement with padding

Trotters adjustable with velcro tapes

Adjustable belt system