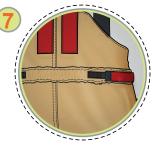

Adjustable and removable suspender system

Front flap

Side and inside pockets

Trotter with reflective tape details

Wear resistant knee reinforcement with padding

Trotters adjustable with velcro tapes

Adjustable belt system