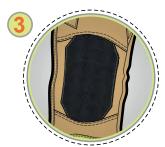

Adjustable and removable suspender system

Front flap

Side and inside pockets

Trotter with reflective tape details

Wear resistant knee reinforcement with padding

Trotters adjustable with velcro tapes

Adjustable belt system