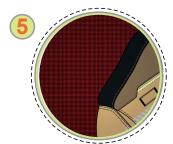

Adjustable and removable suspender system

Front flap

Side and inside pockets

Trotter with reflective tape details

Wear resistant knee reinforcement with padding

Trotters adjustable with velcro tapes

Adjustable belt system