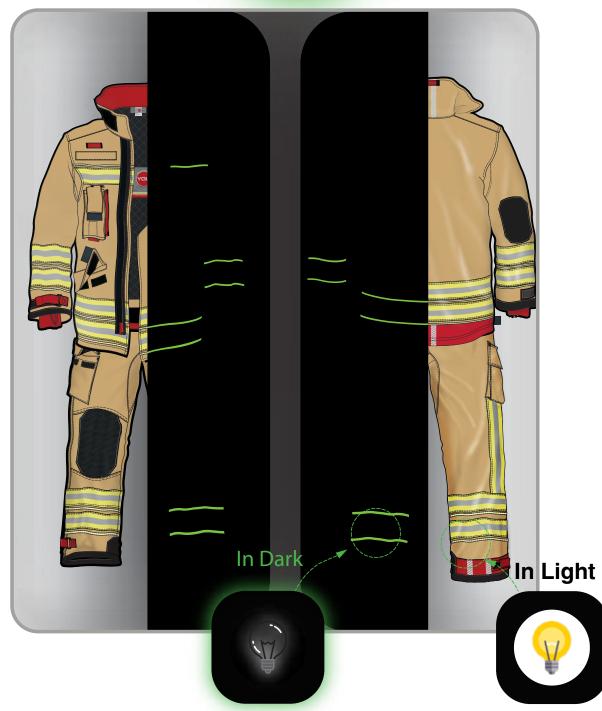

## REVOLUTION IN HIGH VISIBILITY

Glow in the dark photoluminescence tapes - silhoutte visible in total darkness, visible in 200 m distance

Full charge in 5 minute daylight

Full charge in 10 minute fluorescent light

No battery needed

Hanger loops

Washing label and inner pocket details

Front flap and collar

Antiwicking fabric to prevent fluid entry Water drain holes Inspection opening

Arm end reinforcement

Elbow reinforcement