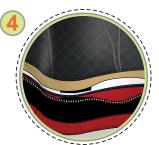

Adjustable and removable suspender system

Front flap

Side and inside pockets

Trotter with reflective tape details

Wear resistant knee reinforcement with padding

Trotters adjustable with velcro tapes

Adjustable belt system