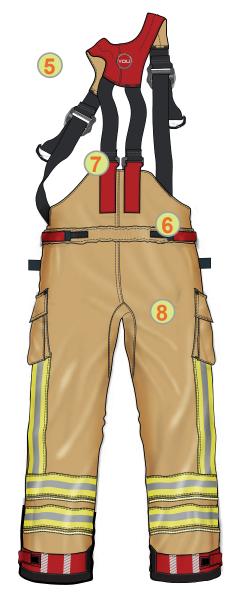

Adjustable and removable suspender system

Front flap

Side and inside pockets

Trotter with reflective tape details

Wear resistant knee reinforcement with padding

Trotters adjustable with velcro tapes

Adjustable belt system