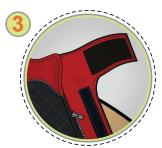

No battery needed

Hanger loops

Washing label and inner pocket details

Front flap and collar

Antiwicking fabric to prevent fluid entry Water drain holes Inspection opening

Arm end reinforcement

Elbow reinforcement

Adjustable and removable suspender system

Front flap

Side and inside pockets

Trotter with reflective tape details

Wear resistant knee reinforcement with padding

Trotters adjustable with velcro tapes

Adjustable belt system