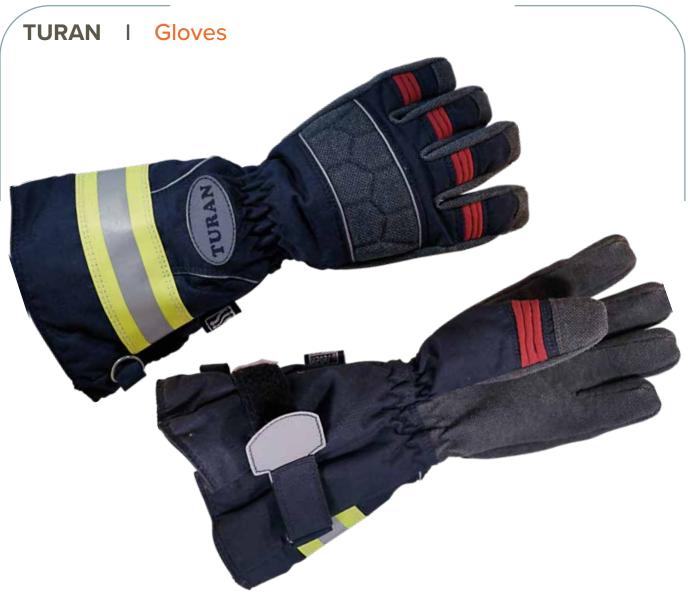

## **Properties:**

- » Made of Aramid fabric
- » Para-aramid inner lining and FR cotton cuff lining
- » Waterproof and breathable membrane
- The palm, back of the hand and the fingertips are reinforced with silicon/carbon coated Para-aramid fabric.
- » Finger joints are protected with bellow type red aramid fabric.
- » FR yellow-silver-yellow reflective tape and silver reflective label on the cuff for high visibility
- » Adjustable strap made of dark blue aramid with Velcro closure